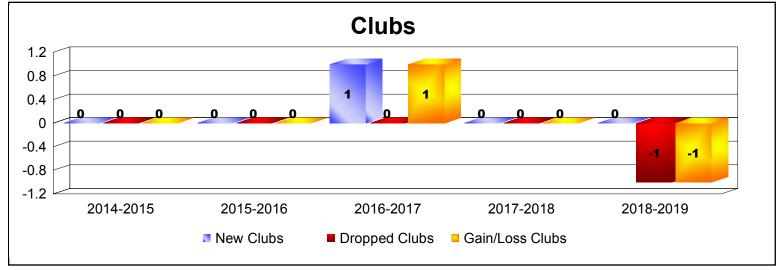

District 14 E

As of June 2019 Cumulative

| Year      | New<br>Clubs | Dropped<br>Clubs | Gain/<br>Loss<br>Clubs | New<br>Members | Charter<br>Members | Reinstate<br>Members | Transfer<br>Members | Total<br>Member<br>Added | Total<br>Members<br>Dropped | Gain/<br>Loss<br>Members |
|-----------|--------------|------------------|------------------------|----------------|--------------------|----------------------|---------------------|--------------------------|-----------------------------|--------------------------|
| 2014-2015 | 0            | 0                | 0                      | 82             | 0                  | 1                    | 4                   | 87                       | -130                        | -43                      |
| 2015-2016 | 0            | 0                | 0                      | 64             | 0                  | 4                    | 2                   | 70                       | -114                        | -44                      |
| 2016-2017 | 1            | 0                | 1                      | 70             | 31                 | 2                    | 1                   | 104                      | -142                        | -38                      |
| 2017-2018 | 0            | 0                | 0                      | 66             | 2                  | 4                    | 3                   | 75                       | -136                        | -61                      |
| 2018-2019 | 0            | -1               | -1                     | 44             | 0                  | 3                    | 2                   | 49                       | -135                        | -86                      |
| Average   | 0            | 0                | 0                      | 65             | 7                  | 3                    | 2                   | 77                       | -131                        | -54                      |