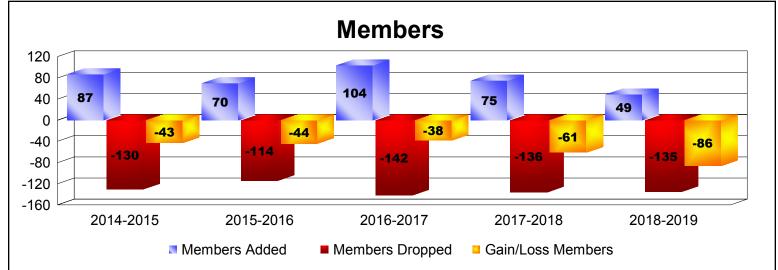

District 14 E

As of June 2019 Cumulative

| Year      | New<br>Clubs | Dropped<br>Clubs | Gain/<br>Loss<br>Clubs | New<br>Members | Charter<br>Members | Reinstate<br>Members | Transfer<br>Members | Total<br>Member<br>Added | Total<br>Members<br>Dropped | Gain/<br>Loss<br>Members |
|-----------|--------------|------------------|------------------------|----------------|--------------------|----------------------|---------------------|--------------------------|-----------------------------|--------------------------|
| 2014-2015 | 0            | 0                | 0                      | 82             | 0                  | 1                    | 4                   | 87                       | -130                        | -43                      |
| 2015-2016 | 0            | 0                | 0                      | 64             | 0                  | 4                    | 2                   | 70                       | -114                        | -44                      |
| 2016-2017 | 1            | 0                | 1                      | 70             | 31                 | 2                    | 1                   | 104                      | -142                        | -38                      |
| 2017-2018 | 0            | 0                | 0                      | 66             | 2                  | 4                    | 3                   | 75                       | -136                        | -61                      |
| 2018-2019 | 0            | -1               | -1                     | 44             | 0                  | 3                    | 2                   | 49                       | -135                        | -86                      |
| Average   | 0            | 0                | 0                      | 65             | 7                  | 3                    | 2                   | 77                       | -131                        | -54                      |